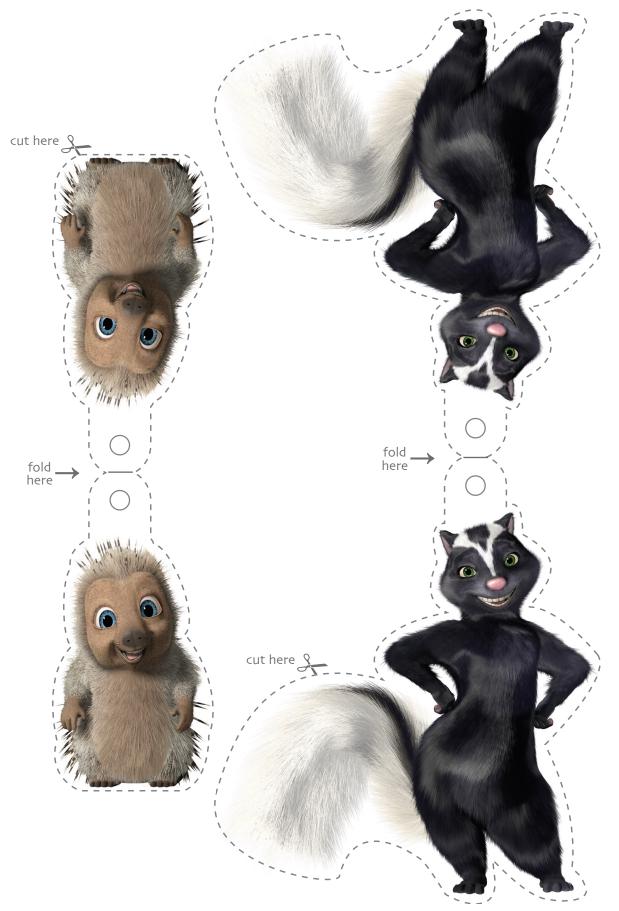

## **CHARACTERS:**

- **1.** Fold each character piece in half and glue to hold.
- 2. Punch a hole at the top of each character where the circle is located.
- **3.** Tie a piece of string to each hole.